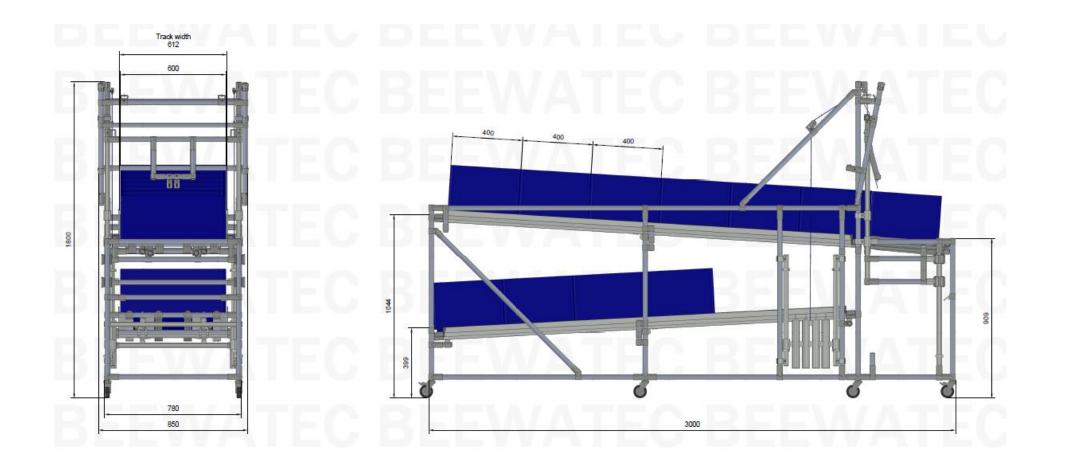

Item No.:

601690

Label:

**FIFO Rack** 

Present dimensions and specifications can be changed according to your requirements, if technically feasible. Please contact us for this purpose:

info@beewatec.com / www.beewatec.com