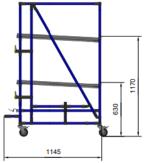

Item No.:

601636

Label:

Flow Rack

Present dimensions and specifications can be changed according to your requirements, if technically feasible. Please contact us for this purpose:

info@beewatec.com / www.beewatec.com

Item No.:

601636

Label:

Flow Rack