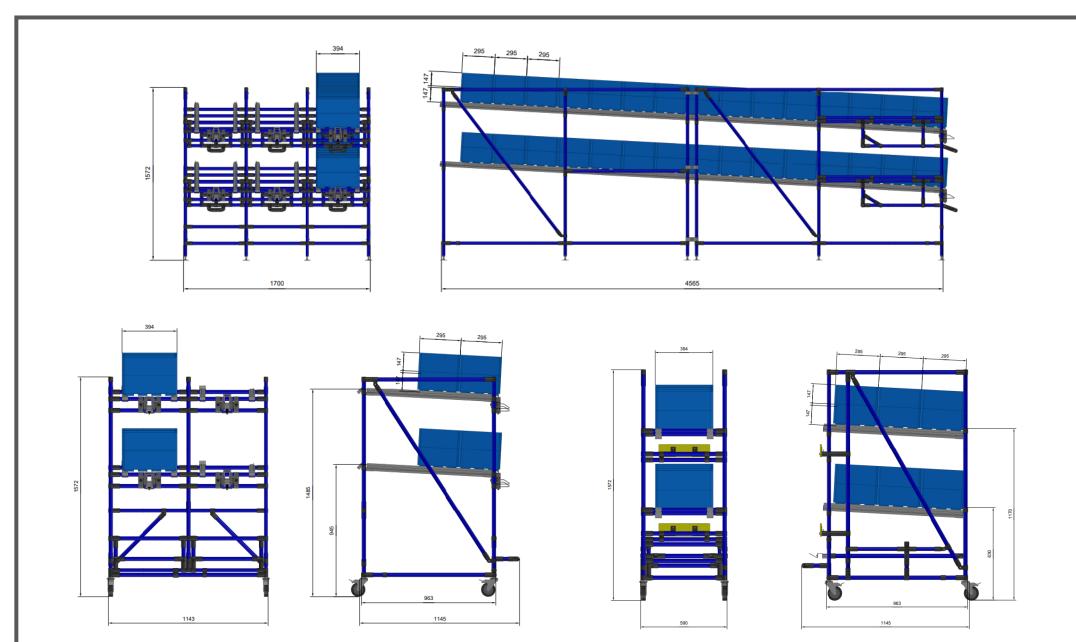

Item No.:

601636

Label:

Flow Rack

Present dimensions and specifications can be changed according to your requirements, if technically feasible. Please contact us for this purpose:

info@beewatec.com / www.beewatec.com

Item No.:

601636

Label:

Flow Rack