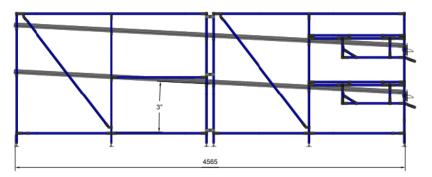

Item No.:

601636

Label:

Flow Rack

Present dimensions and specifications can be changed according to your requirements, if technically feasible. Please contact us for this purpose:

info@beewatec.com / www.beewatec.com

Item No.:

601636

Label:

Flow Rack