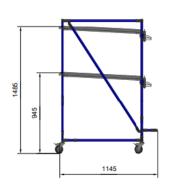

Item No.:

601636

Label:

Flow Rack

Present dimensions and specifications can be changed according to your requirements, if technically feasible. Please contact us for this purpose:

info@beewatec.com / www.beewatec.com

Item No.:

601636

Label:

Flow Rack