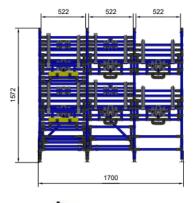

Item No.:

601636

Label:

Flow Rack

Present dimensions and specifications can be changed according to your requirements, if technically feasible. Please contact us for this purpose:

info@beewatec.com / www.beewatec.com

Item No.:

601636

Label:

Flow Rack