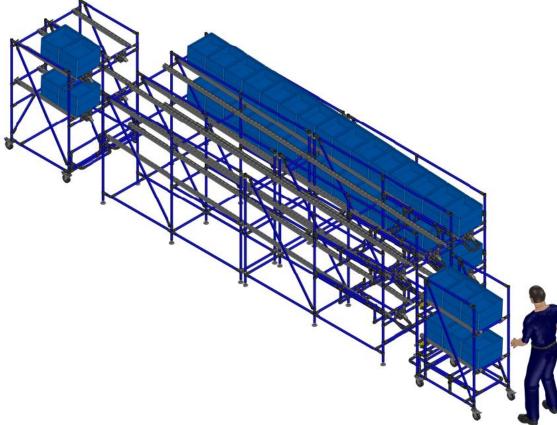

Item No.:

601636

Label:

Flow Rack

Present dimensions and specifications can be changed according to your requirements, if technically feasible. Please contact us for this purpose:

info@beewatec.com / www.beewatec.com

Item No.:

601636

Label:

Flow Rack